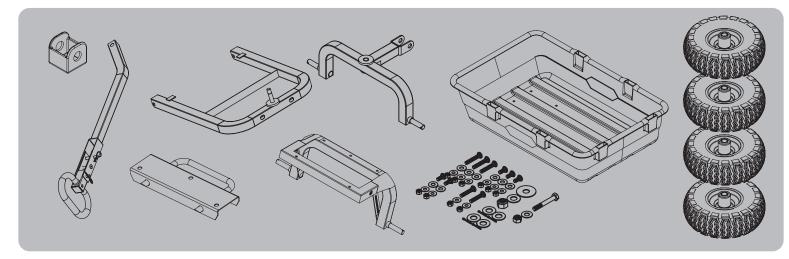

use this cart for transporting passengers.
- 5. This cart is not intended for highway use.
- 6. Do not exceed 5 mph.
- 7. Distribute the load evenly over the surface of the tray.
- 8. Do not load items on the top edges of the tray.
- 9. If any parts become damaged, broken or misplaced, do not use the cart until replacement parts have been obtained.
- 10. Do not use the cart on surfaces or for transporting objects that can cause damage to the pneumatic tires or tubes.

#### DO NOT INFLATE THE TIRES TO MORE THAN 30 PSI (2.07 BAR).

- 11. It is recommended that the cart be inspected for damage before each use.
- 12. KEEP THESE INSTRUCTIONS FOR FURTHER REFERENCE.

3Pillar Group GF04/12 Cato Street Hawthorn East 3123 Victoria Australia www.3pillargroup.com.au 1-800-867-6763

# GORILLA CARTS





### **HARDWARE**



## **TOOLS REQUIRED**



## **ASSEMBLY INSTRUCTIONS**