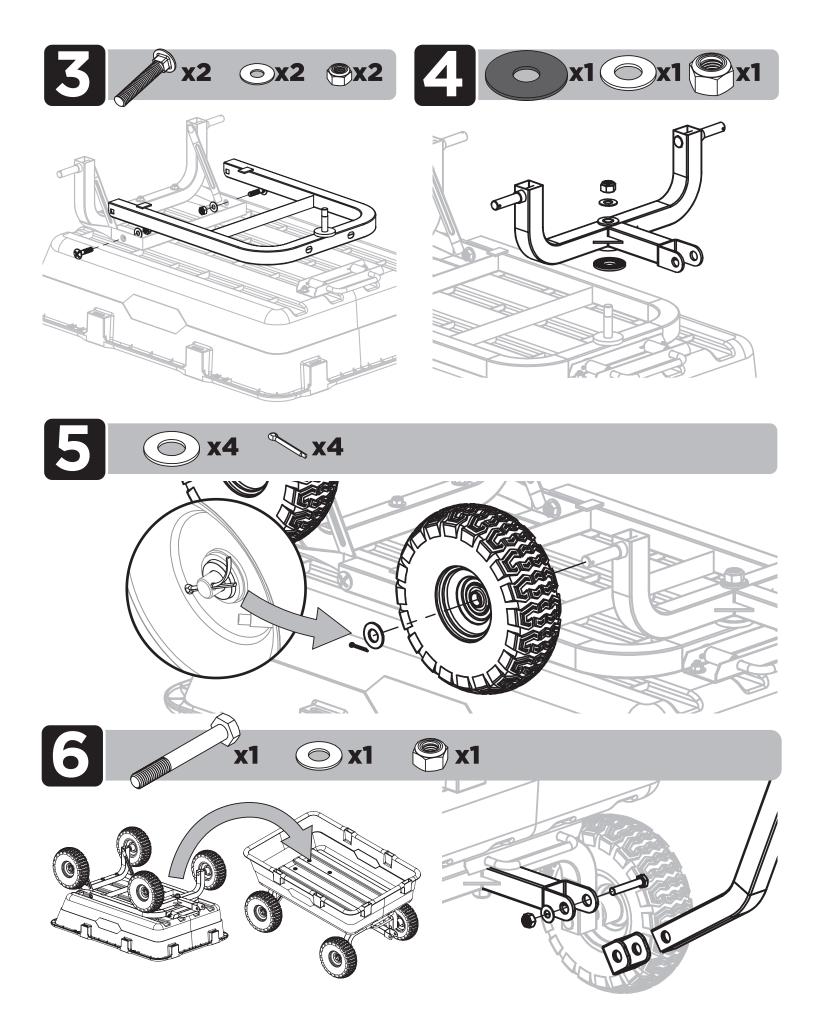

hway use.
- 6. Do not exceed 5 mph.
- 7. Distribute the load evenly over the surface of the tray.
- 8. Do not load items on the top edges of the tray.
- 9. If any parts become damaged, broken or misplaced, do not use the cart until replacement parts have been obtained.
- 10. Do not use the cart on surfaces or for transporting objects that can cause damage to the pneumatic tires or tubes.

#### DO NOT INFLATE THE TIRES TO MORE THAN 30 PSI (2.07 BAR).

- 11. It is recommended that the cart be inspected for damage before each use.
- 12. KEEP THESE INSTRUCTIONS FOR FURTHER REFERENCE.

3Pillar Group GF04/12 Cato Street Hawthorn East 3123 Victoria Australia www.3pillargroup.com.au 1-800-867-6763

# GORILLA CARTS





### **HARDWARE**



## **TOOLS REQUIRED**



## **ASSEMBLY INSTRUCTIONS**