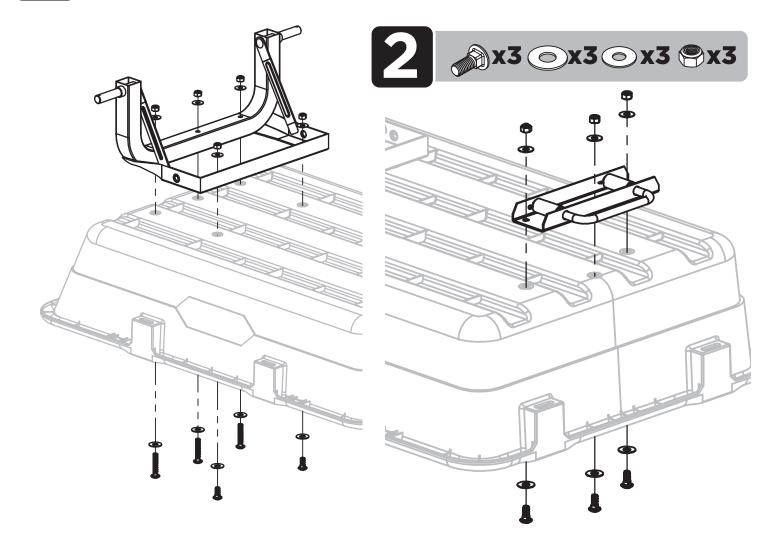

ighway use.
- 6. Do not exceed 5 mph.
- 7. Distribute the load evenly over the surface of the tray.
- 8. Do not load items on the top edges of the tray.
- 9. If any parts become damaged, broken or misplaced, do not use the cart until replacement parts have been obtained.
- 10. Do not use the cart on surfaces or for transporting objects that can cause damage to the pneumatic tires or tubes.

#### DO NOT INFLATE THE TIRES TO MORE THAN 30 PSI (2.07 BAR).

- 11. It is recommended that the cart be inspected for damage before each use.
- 12. KEEP THESE INSTRUCTIONS FOR FURTHER REFERENCE.

3Pillar Group GF04/12 Cato Street Hawthorn East 3123 Victoria Australia www.3pillargroup.com.au 1-800-867-6763

# GORILLA CARTS





### **HARDWARE**



## **TOOLS REQUIRED**



## **ASSEMBLY INSTRUCTIONS**